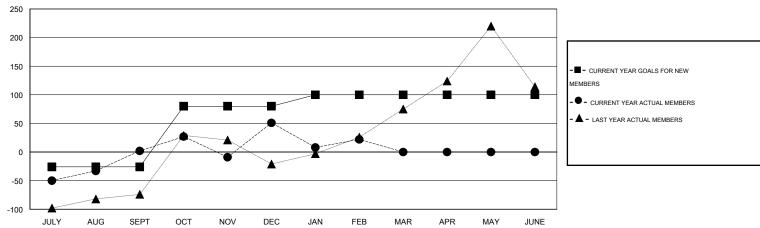

# LOCATION REP OF SRI LANKA

 $\mathsf{GMT}\;\mathsf{CA}\;6$ 

|                       |                  | Clubs               |                            |                             |                       |                    | Members                          |                              |                             |
|-----------------------|------------------|---------------------|----------------------------|-----------------------------|-----------------------|--------------------|----------------------------------|------------------------------|-----------------------------|
| RESULTS FOR 2013-2014 |                  |                     |                            |                             | RESULTS FOR 2013-2014 |                    |                                  |                              |                             |
| QUARTER               | NEW CLUB<br>GOAL | ACTUAL NEW<br>CLUBS | ACTUAL<br>DROPPED<br>CLUBS | ACTUAL NET<br>GAIN/<br>LOSS | QUARTER               | NEW MEMBER<br>GOAL | ACTUAL TOTAL<br>MEMBERS<br>ADDED | ACTUAL<br>DROPPED<br>MEMBERS | ACTUAL NET<br>GAIN/<br>LOSS |
| JULY/AUG/SEPT         | 2                | 1                   | 1                          | 0                           | JULY/AUG/SEPT         | -26                | 83                               | 81                           | 2                           |
| OCT/NOV/DEC           | 3                | 3                   | 2                          | 1                           | OCT/NOV/DEC           | 106                | 151                              | 102                          | 49                          |
| JAN/FEB/MAR           | 0                | 0                   | 1                          | -1                          | JAN/FEB/MAR           | 20                 | 71                               | 100                          | -29                         |
| APR/MAY/JUNE          | 0                | 0                   | 0                          | 0                           | APR/MAY/JUNE          | 0                  | 0                                | 0                            | 0                           |

#### GOALS AND ACTUAL MEMBERS CUMULATIVE

| DROPPED CLUBS: 4  DROPPED MEMBERS |                | 57 CLUBS OF 101 ADDED 1 OR MORE<br>NEW MEMBERS | GENDER DISTRIBUTION           MALE         2,114 (79.15%)           FEMALE         557 (20.85%) |          |  |
|-----------------------------------|----------------|------------------------------------------------|-------------------------------------------------------------------------------------------------|----------|--|
| DECEASED CLUB CANCELLED OTHER     | 6<br>85<br>192 | CLICK HERE FOR HEALTH ASSESSMENT DATA          | FAMILY UNIT MEMBERS HEAD OF HOUSEHOLD                                                           | 94<br>43 |  |
| TOTAL                             | 283            |                                                | NON-HEAD OF HOUSEHOLD                                                                           | 50       |  |