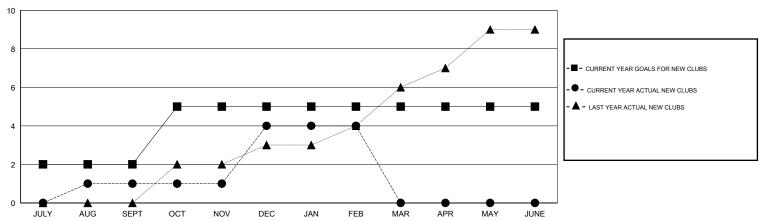

# LOCATION REP OF SRI LANKA

 $\mathsf{GMT}\;\mathsf{CA}\;6$ 

|                       |                  | Clubs               |                            |                             |                       |                    | Members                          |                              |                             |
|-----------------------|------------------|---------------------|----------------------------|-----------------------------|-----------------------|--------------------|----------------------------------|------------------------------|-----------------------------|
| RESULTS FOR 2013-2014 |                  |                     |                            |                             | RESULTS FOR 2013-2014 |                    |                                  |                              |                             |
| QUARTER               | NEW CLUB<br>GOAL | ACTUAL NEW<br>CLUBS | ACTUAL<br>DROPPED<br>CLUBS | ACTUAL NET<br>GAIN/<br>LOSS | QUARTER               | NEW MEMBER<br>GOAL | ACTUAL TOTAL<br>MEMBERS<br>ADDED | ACTUAL<br>DROPPED<br>MEMBERS | ACTUAL NET<br>GAIN/<br>LOSS |
| JULY/AUG/SEPT         | 2                | 1                   | 1                          | 0                           | JULY/AUG/SEPT         | -26                | 83                               | 81                           | 2                           |
| OCT/NOV/DEC           | 3                | 3                   | 2                          | 1                           | OCT/NOV/DEC           | 106                | 151                              | 102                          | 49                          |
| JAN/FEB/MAR           | 0                | 0                   | 1                          | -1                          | JAN/FEB/MAR           | 20                 | 71                               | 100                          | -29                         |
| APR/MAY/JUNE          | 0                | 0                   | 0                          | 0                           | APR/MAY/JUNE          | 0                  | 0                                | 0                            | 0                           |

### GOALS AND ACTUAL NEW CLUBS CUMULATIVE